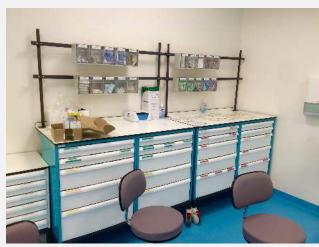

# Equipment for Treatment preparation room for nurses

Nursing Room Areas

## Equipment for Nurses areas