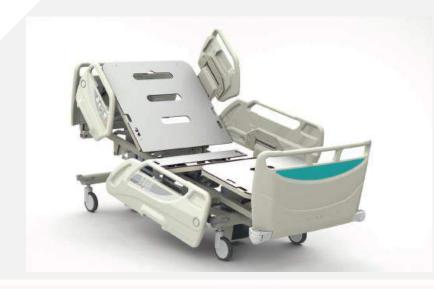

## **ICU Hospital bed**

- There is a choice of split side rails or 3/4 rails, with the possibility of locking the bed along its entire length.
- The bed complies with the technical requirements for the standards currently in force.
- . The bed allows for secure operation by the caregiver. 5th castor.

#### SIMPLICITY

- The patient remote is accessible in all bed positions.
- The intuitive caregiver control optimises the use of the bed functions.
- Carrying the patient by stretcher is facilitated by the 5th castor.

#### **HYGIENE & MAINTENANCE**

- The bed base is compact with an openwork design to allow the mattress to breathe.
- The 3-part lying surface is quickly and easily disinfected.
- The motors are both easily accessible and disconnected.