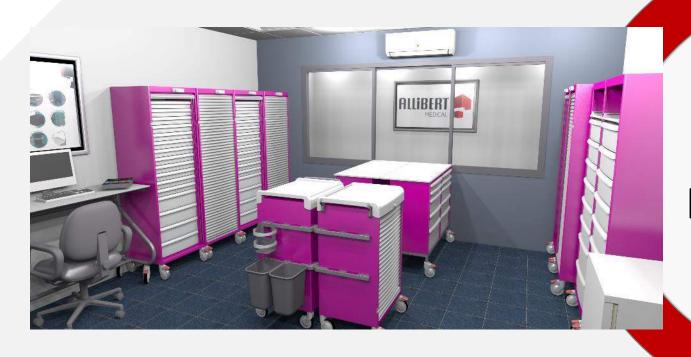

Sterile storage areas









## **Before**

### Piling up /stacking up of instruments boxes = Loss of place



## **Now**



Better Organisation, stock management, stock control and hygiene



# Equipment for Sterile storage areas









## **Before**



## **Now**



- ☐ Storage optimisation
- ☐ Organisation improvement
- **□** Reducing costs
- ☐ Controlling costs



# Installation in Emergency department (Trauma area)









- ☐ Improve efficiency
- Ergonomics working environment
- Optimse hygiene
- Improve treatment quality







## Installation in Recovery unit









- ☐ Improve efficiency
- Ergonomics working environment
- Optimse hygiene
- ☐ Improve treatment quality





6/7/2018 Hospital Projects Symposium



# Equipment for Treatment preparation room for nurses











Nursing Room Areas



## Equipment for Nurses areas



















## Equipment for Nurses areas























## Hospital room furniture solutions











Patient room furniture



## Hospital bed and room furniture













- French Touch
- Design
- ☐ Safety patient concept
- ☐ Durabilty 10 years warranty







## **ICU Hospital bed**















- There is a choice of split side rails or 3/4 rails, with the possibility of locking the bed along its entire length.
- The bed complies with the technical requirements for the standards currently in force.
- . The bed allows for secure operation by the caregiver. 5th castor.

#### SIMPLICITY



- The patient remote is accessible in all bed positions.
- The intuitive caregiver control optimises the use of the bed funct