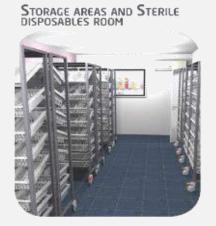

## Equipment for Sterile storage areas

## **Before**

### Piling up /stacking up of instruments boxes = Loss of place

## **Now**

Better Organisation, stock management, stock control and hygiene