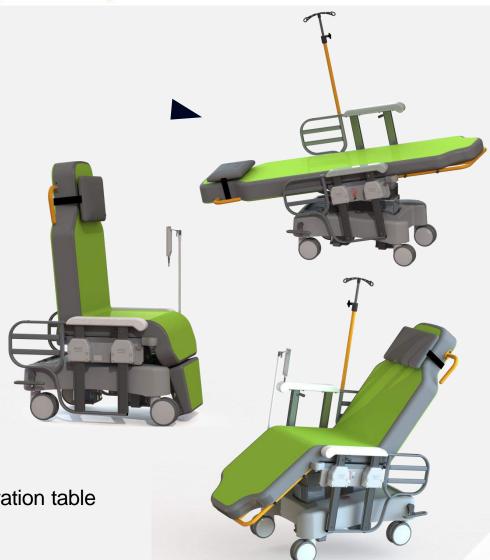

## **AMBULATORY CHAIR**For DAY HOSPITAL Process

It is an <u>ambulatory chair</u> with a Triple function - Electric stand-alone:

- ☐ As a comfortable chair for oncology, blood donation,
- ☐ As a stretcher patient transfer
- ☐ As an operating table for minor surgical operations as a functional operation table

## **AMBULATORY CHAIR**For DAY HOSPITAL Process

- ☐ As a comfortable chair for oncology, blood donation,
- ☐ As a stretcher patient transfer
- ☐ As an operating table for minor surgical operations as a functional operation table