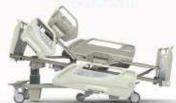

#### Front Exit patient process

Having an innovative sitting pre-programmed positions allows optimal patient comfort facilitating the patient's ability to move within the bed, assisting him to achieve in a chair position to regain his autonomyand go outside from the bed by a lifting process integrated into the medical bed

## **Innovative FRONTEXIT BED**

#### FRONTEXIT NOVASSIST-H BED

| Type of lying surface                 | Compact HPL     |
|---------------------------------------|-----------------|
| Dimension lying surface               | 900 x 2000 mm   |
| Length                                | 2180 mm         |
| Lengthwithwal-bumpers                 | 2265 mm         |
| Width                                 | 990 mm          |
| Lowest position mini                  | 200 mm          |
| highest position maxi                 | 820 mm          |
| Angle maxi for backrest               | 70°             |
| Angle maxi for knees bed              | 30°             |
| Angle Trendelenburg/Reverse Trendelen | burg -18 to +18 |
| barrier heights removed/lying surface | 410 mm          |
| Safe Working Load (SWL)               | 230 kg          |
| Maximum patient weight                | 185 kg          |
| Bed weight bare                       | 130 kg          |