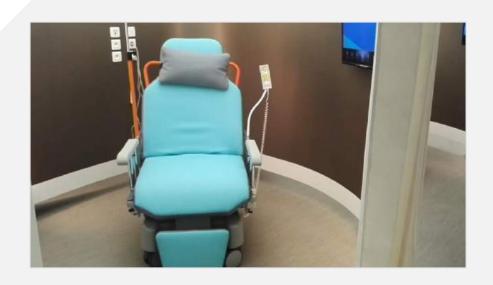

## **AMBULATORY CHAIR**For DAY HOSPITAL Process

It is an <u>ambulatory chair</u> with a Triple function - Electric stand-alone:

- ☐ As a comfortable chair for oncology, blood donation,
- ☐ As a stretcher patient transfer
- ☐ As an operating table for minor surgical operations as a functional operation table

## **AMBULATORY CHAIR**For DAY HOSPITAL Process

- ☐ As a comfortable chair for oncology, blood donation,
- ☐ As a stretcher patient transfer
- ☐ As an operating table for minor surgical operations as a functional operation table