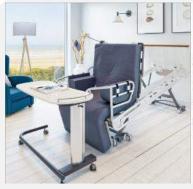

## **AMBULATORY CHAIR**For DAY HOSPITAL Process

It is an <u>ambulatory chair</u> with a Triple function - Electric stand-alone:

- ☐ As a comfortable chair for oncology, blood donation,
- ☐ As a stretcher patient transfer
- ☐ As an operating table for minor surgical operations as a functional operation table

## **AMBULATORY CHAIR**For DAY HOSPITAL Process

- ☐ As a comfortable chair for oncology, blood donation,
- ☐ As a stretcher patient transfer
- ☐ As an operating table for minor surgical operations as a functional operation table