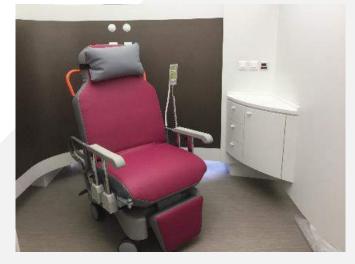

## **AMBULATORY CHAIR**For DAY HOSPITAL Process

It is an <u>ambulatory chair</u> with a Triple function - Electric stand-alone:

- ☐ As a comfortable chair for oncology, blood donation,
- ☐ As a stretcher patient transfer
- ☐ As an operating table for minor surgical operations as a functional operation table

## **AMBULATORY CHAIR**For DAY HOSPITAL Process

- ☐ As a comfortable chair for oncology, blood donation,
- ☐ As a stretcher patient transfer
- ☐ As an operating table for minor surgical operations as a functional operation table