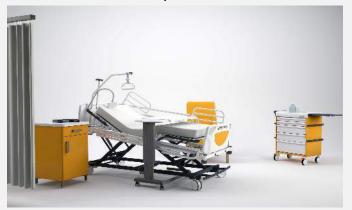

## Hospital room furniture solutions

Patient room furniture

## Hospital bed and room furniture

- French Touch
- Design
- ☐ Safety patient concept
- ☐ Durabilty 10 years warranty

## **ICU Hospital bed**

- There is a choice of split side rails or 3/4 rails, with the possibility of locking the bed along its entire length.
- The bed complies with the technical requirements for the standards currently in force.
- . The bed allows for secure operation by the caregiver. 5th castor.