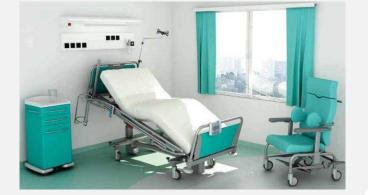

## **Innovative FRONTEXIT BED**

#### FRONTEXIT NOVASSIST-H BED

| Type of lying surface                 | Compact HPL     |
|---------------------------------------|-----------------|
| Dimension lying surface               | 900 x 2000 mm   |
| Length                                | 2180 mm         |
| Lengthwithwal-bumpers                 | 2265 mm         |
| Width                                 | 990 mm          |
| Lowest position mini                  | 200 mm          |
| highest position maxi                 | 820 mm          |
| Angle maxi for backrest               | 70°             |
| Angle maxi for knees bed              | 30°             |
| Angle Trendelenburg/Reverse Trendelen | burg -18 to +18 |
| barrier heights removed/lying surface | 410 mm          |
| Safe Working Load (SWL)               | 230 kg          |
| Maximum patient weight                | 185 kg          |
| Bed weight bare                       | 130 kg          |