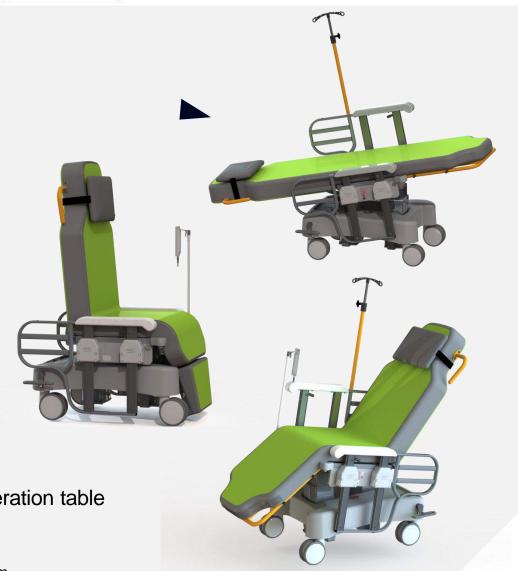

## **AMBULATORY CHAIR**For DAY HOSPITAL Process

It is an <u>ambulatory chair</u> with a Triple function - Electric stand-alone:

- ☐ As a comfortable chair for oncology, blood donation,
- ☐ As a stretcher patient transfer
- ☐ As an operating table for minor surgical operations as a functional operation table

## **AMBULATORY CHAIR**For DAY HOSPITAL Process

- ☐ As a comfortable chair for oncology, blood donation,
- ☐ As a stretcher patient transfer
- ☐ As an operating table for minor surgical operations as a functional operation table