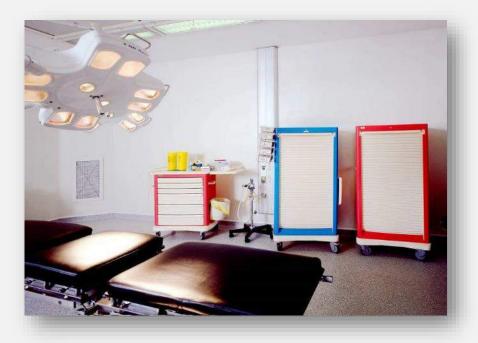

modular trolley concept allows many possibilities of configurations in accordance with :

- your organization
- number of patients per ward
- Medication process



Medication cassette 3 levels (capcity 18 patients bins)



Medication Cassette 2 levels (capacity 12 patients bins)







Options: door + lock + handles



# Equipment for Operating Theatre, ICU, Emergency













# Equipment for Operating Theatre, ICU, Emergency









### The benefits of ALLIBERT MEDICAL modularity concept for the OR, ICU, Resuscitation



- Optimises space
- Improves the working environment
- Reduces the number of tasks which are not directly related to treatment
- Ergonomics
- Durability
- Security
- Hygiene





# Equipment for Operating Theatre, ICU, Emergency









### **Before**





### Now



- ☐ Ideal for hygiene
- Modular operating theatre
- ☐ Organisation process with dedicated cabinets per speciality



## Equipment for Sterile storage areas









## **Before**

### Piling up /stacking up of instruments boxes = Loss of place



## **Now**



Better Organisation, stock management, stock control and hygiene



# Equipment for Sterile storage areas









## **Before**



## **Now**



- ☐ Storage optimisation
- ☐ Organisation improvement
- **□** Reducing costs
- ☐ Controlling costs



# Installation in Emergency department (Trauma area)









- ☐ Improve efficiency
- Ergonomics working environment
- Optimse hygiene
- Improve treatment quality







## Installation in Recovery unit









- ☐ Improve efficiency
- Ergonomics working environment
- Optimse hygiene
-