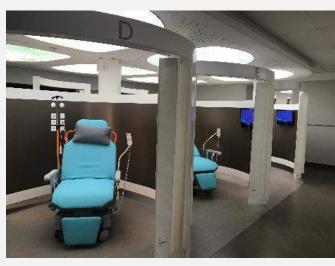

## **AMBULATORY CHAIR**For DAY HOSPITAL Process

It is an <u>ambulatory chair</u> with a Triple function - Electric stand-alone:

- ☐ As a comfortable chair for oncology, blood donation,
- ☐ As a stretcher patient transfer
- ☐ As an operating table for minor surgical operations as a functional operation table

## **AMBULATORY CHAIR**For DAY HOSPITAL Process

- ☐ As a comfortable chair for oncology, blood donation,
- ☐ As a stretcher patient transfer
- ☐ As an operating table for minor surgical operations as a functional operation table