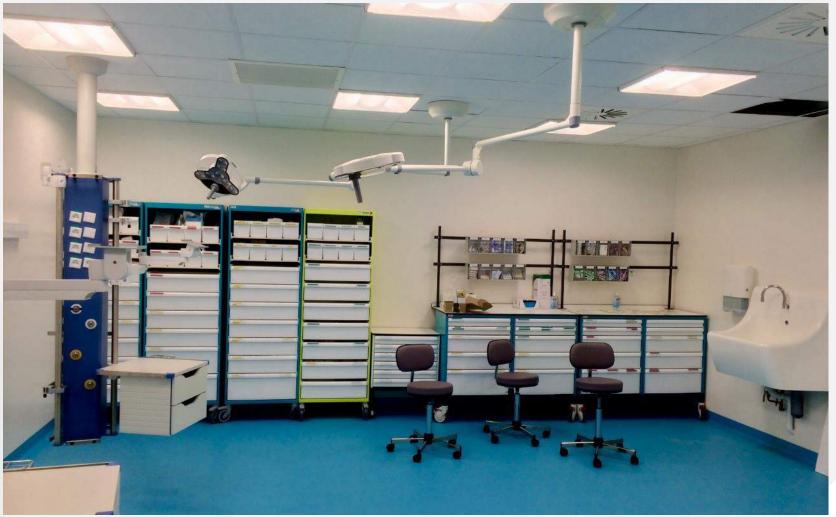

# Equipment for Operating Theatre, ICU, Emergency

### The benefits of ALLIBERT MEDICAL modularity concept for the OR, ICU, Resuscitation

- Optimises space
- Improves the working environment
- Reduces the number of tasks which are not directly related to treatment
- Ergonomics
- Durability
- Security
- Hygiene