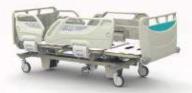

## **ICU Hospital bed**

- There is a choice of split side rails or 3/4 rails, with the possibility of locking the bed along its entire length.
- The bed complies with the technical requirements for the standards currently in force.
- . The bed allows for secure operation by the caregiver. 5th castor.

#### SIMPLICITY

- The patient remote is accessible in all bed positions.
- The intuitive caregiver control optimises the use of the bed functions.
- Carrying the patient by stretcher is facilitated by the 5th castor.

#### **HYGIENE & MAINTENANCE**

- The bed base is compact with an openwork design to allow the mattress to breathe.
- The 3-part lying surface is quickly and easily disinfected.
- The motors are both easily accessible and disconnected.