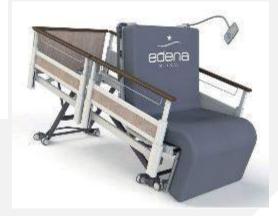

## **Innovative FRONTEXIT BED**

#### FRONTEXIT NOVASSIST-H BED

| Type of lying surface                 | Compact HPL     |
|---------------------------------------|-----------------|
| Dimension lying surface               | 900 x 2000 mm   |
| Length                                | 2180 mm         |
| Lengthwithwal-bumpers                 | 2265 mm         |
| Width                                 | 990 mm          |
| Lowest position mini                  | 200 mm          |
| highest position maxi                 | 820 mm          |
| Angle maxi for backrest               | 70°             |
| Angle maxi for knees bed              | 30°             |
| Angle Trendelenburg/Reverse Trendelen | burg -18 to +18 |
| barrier heights removed/lying surface | 410 mm          |
| Safe Working Load (SWL)               | 230 kg          |
| Maximum patient weight                | 185 kg          |
| Bed weight bare                       | 130 kg          |

- ☐ Facilitating care
- ☐ Facilitating handling
- ☐ Facilitating Patient autonomy
- Patient dignity

Day Hospital solutions