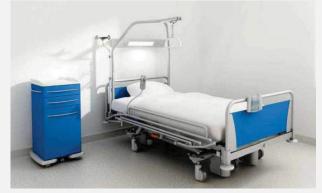

## Hospital bed and room furniture

- French Touch
- Design
- ☐ Safety patient concept
- ☐ Durabilty 10 years warranty

## **ICU Hospital bed**

- There is a choice of split side rails or 3/4 rails, with the possibility of locking the bed along its entire length.
- The bed complies with the technical requirements for the standards currently in force.
- . The bed allows for secure operation by the caregiver. 5th castor.

#### SIMPLICITY

- The patient remote is accessible in all bed positions.
- The intuitive caregiver control optimises the use of the bed functions.
- Carrying the patient by stretcher is facilitated by the 5th castor.

#### **HYGIENE & MAINTENANCE**

- The bed base is compact with an openwork design to allow the mattress to breathe.
- The 3-part lying surface is quickly and easily disinfected.
- The motors are both easily accessible and disconnected.