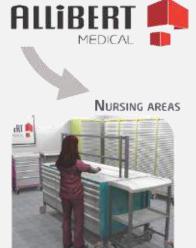

#### **Mobile layout**

- Nursing areas
- ICU, OR, Emergency dpt
- Storage areas
- · Patient rooms