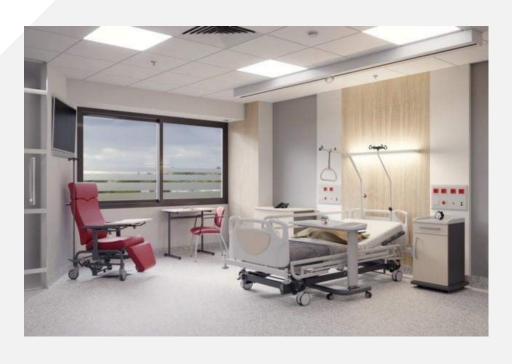

## Hospital room furniture solutions

Patient room furniture

## Hospital bed and room furniture

- French Touch
- Design
- ☐ Safety patient concept
- ☐ Durabilty 10 years warranty

### Patient Room Solutions

#### Safety patient control

Protect system of rails designed to respect up-to-date standards which ensure maximum protection and safety for the patient by minimising the risks of injury.

#### **Mobility & simplicity**

Mobility features include the layout of the lying area, the eased grip thanks to the split side rails of the back section and the different wheels options for the agent-bearer and medical staff.

#### Hygiene and maintenance

The bed base is compact with an openwork design to allow the mattress to breathe. The 3-part lying surface is quickly and easily disinfected. The motors are both easily accessible and disconnected.

#### Front Exit patient process

Having an innovative sitting pre-programmed positions allows optimal patient comfort facilitating the patient's ability to move within the bed, assisting him to achieve in a chair position to regain his autonomyand go outside from the bed by a lifting process integrated into the medical bed