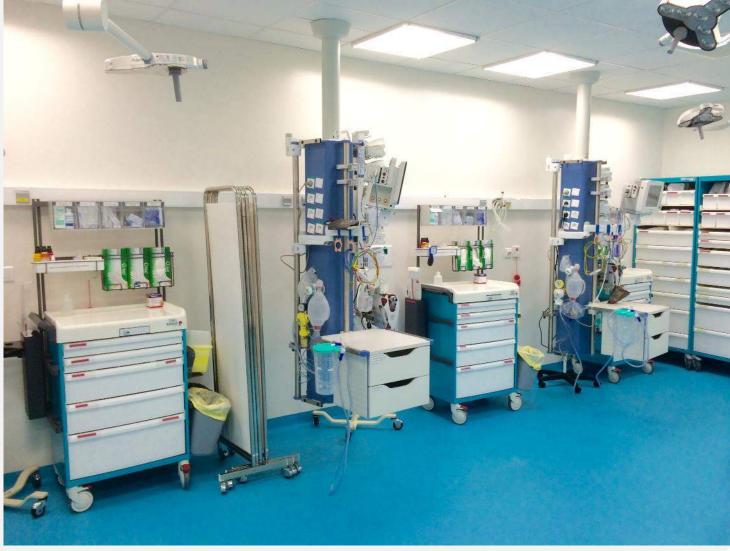

# Equipment for Operating Theatre, ICU, Emergency

### The benefits of ALLIBERT MEDICAL modularity concept for the OR, ICU, Resuscitation

- Optimises space
- Improves the working environment
- Reduces the number of tasks which are not directly related to treatment
- Ergonomics
- Durability
- Security
- Hygiene