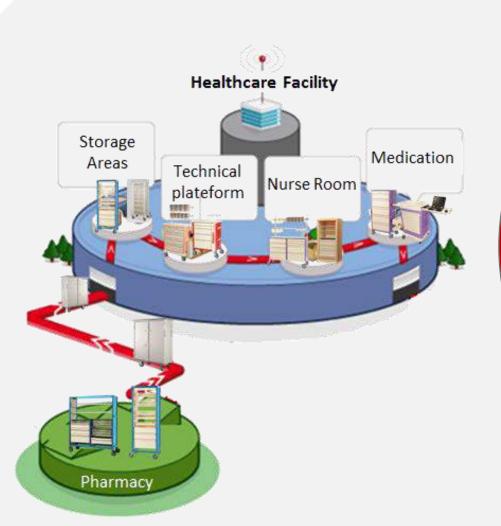

## Full and integrated solutions

## in all hospital wards

The benefits of rationalising pharmaceutical flows thanks to modularity concept

### FOR THE PHARMACY

- Preparation of the individual patient daily medication managed by the pharmacists
- Secured the medication process
- Control logistical drug flow inside hospitals
- Stock control → Cost control

### FOR THE PATIENT WARDS

- Supply the right product to the right patient at the right time
- Reduce medication error
- Traceability
- Safety medication for the patients

# Modern and effective storage and logistics solutions:

- Organisation
- □ Safety
- ☐ Traceability
- ☐ Lower costs

Especially designed to optimize the storage and logistical flow of the pharmaceutical products :

**Ergonomics** 

☐ Hygiene,

☐ Traceability

□ Security

Our modular trolley concept allows many possibilities of configurations in accordance with :

- your organization
- number of patients per ward
- Medication process