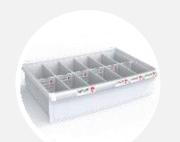

Medication cassette 3 levels (capcity 18 patients bins)

Medication Cassette 2 levels (capacity 12 patients bins)

Options: door + lock + handles