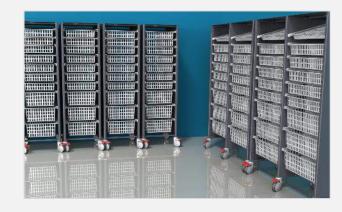

# Modern and effective storage and logistics solutions:

- Organisation
- □ Safety
- ☐ Traceability
- ☐ Lower costs

Especially designed to optimize the storage and logistical flow of the pharmaceutical products :

**Ergonomics** 

☐ Hygiene,

☐ Traceability

□ Security

Our modular trolley concept allows many possibilities of configurations in accordance with :

- your organization
- number of patients per ward
- Medication process

Medication cassette 3 levels (capcity 18 patients bins)

Medication Cassette 2 levels (capacity 12 patients bins)

Options: door + lock + handles