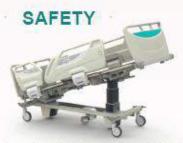

#### Safety patient control

Protect system of rails designed to respect up-to-date standards which ensure maximum protection and safety for the patient by minimising the risks of injury.

#### **Mobility & simplicity**

Mobility features include the layout of the lying area, the eased grip thanks to the split side rails of the back section and the different wheels options for the agent-bearer and medical staff.

#### Hygiene and maintenance

The bed base is compact with an openwork design to allow the mattress to breathe. The 3-part lying surface is quickly and easily disinfected. The motors are both easily accessible and disconnected.