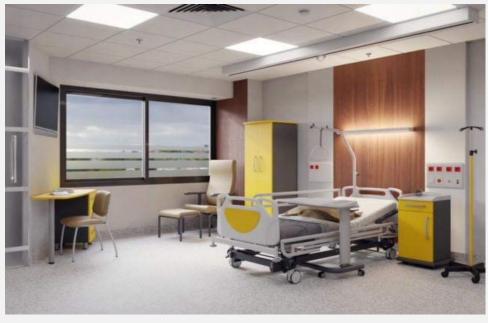

### Patient Room Solutions

#### Safety patient control

Protect system of rails designed to respect up-to-date standards which ensure maximum protection and safety for the patient by minimising the risks of injury.

#### **Mobility & simplicity**

Mobility features include the layout of the lying area, the eased grip thanks to the split side rails of the back section and the different wheels options for the agent-bearer and medical staff.

#### Hygiene and maintenance

The bed base is compact with an openwork design to allow the mattress to breathe. The 3-part lying surface is quickly and easily disinfected. The motors are both easily accessible and disconnected.

#### Front Exit patient process

Having an innovative sitting pre-programmed positions allows optimal patient comfort facilitating the patient's ability to move within the bed, assisting him to achieve in a chair position to regain his autonomyand go outside from the bed by a lifting process integrated into the medical bed