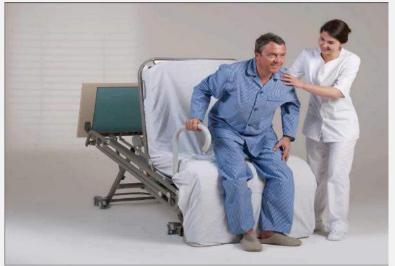

#### Front Exit patient process

Having an innovative sitting pre-programmed positions allows optimal patient comfort facilitating the patient's ability to move within the bed, assisting him to achieve in a chair position to regain his autonomyand go outside from the bed by a lifting process integrated into the medical bed

- ☐ Facilitating care
- ☐ Facilitating handling
- ☐ Facilitating Patient autonomy
- Patient dignity

Day Hospital solutions