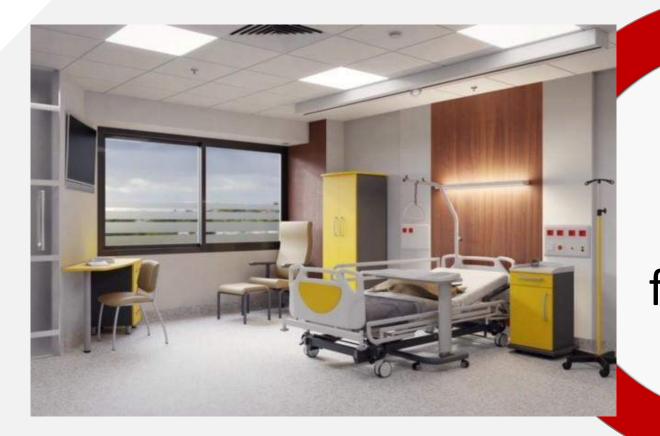

## Hospital room furniture solutions

Patient room furniture

## Hospital bed and room furniture

- French Touch
- Design
- ☐ Safety patient concept
- ☐ Durabilty 10 years warranty

### Patient Room Solutions

#### Safety patient control

Protect system of rails designed to respect up-to-date standards which ensure maximum protection and safety for the patient by minimising the risks of injury.

#### **Mobility & simplicity**

Mobility features include the layout of the lying area, the eased grip thanks to the split side rails of the back section and the different wheels options for the agent-bearer and medical staff.

#### Hygiene and maintenance

The bed base is compact with an openwork design to allow the mattress to breathe. The 3-part lying surface is quickly and easily disinfected. The motors are both easily accessible and disconnected.

#### Front Exit patient process

Having an innovative sitting pre-programmed positions allows optimal patient comfort facilitating the patient's ability to move within the bed, assisting him to achieve in a chair position to regain his autonomyand go outside from the bed by a lifting process integrated into the medical bed