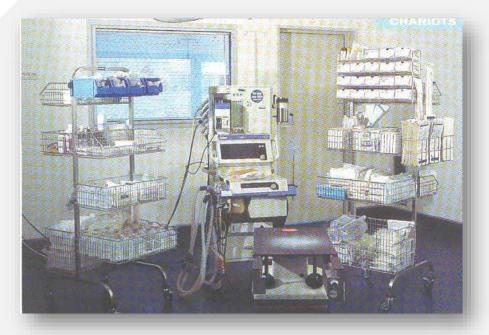

# Equipment for Operating Theatre, ICU, Emergency

### The benefits of ALLIBERT MEDICAL modularity concept for the OR, ICU, Resuscitation

- Optimises space
- Improves the working environment
- Reduces the number of tasks which are not directly related to treatment
- Ergonomics
- Durability
- Security
- Hygiene